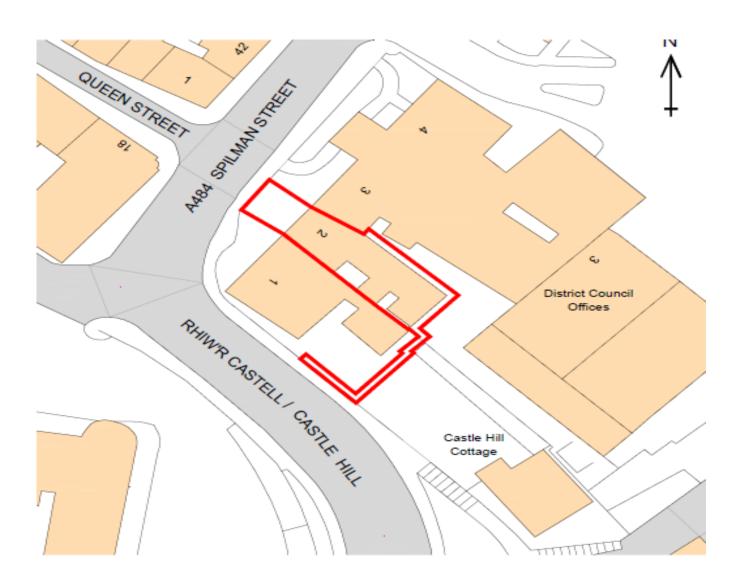

### ADDENDUM – Area West

| Application Number  | W/34922                                                                                                                                                |
|---------------------|--------------------------------------------------------------------------------------------------------------------------------------------------------|
| Proposal & Location | INSTALLATION OF 3 ADJOINING RETAIL KIOSKS ON EXISTING PEDESTRIAN PUBLIC REALM AT LAND AT CHAPEL STREET, (ADJ TO R/O THE O2 SHOP), CARMARTHEN, SA31 1RA |

### **CONSULTATIONS**

**Head of Transport** – Has raised no concerns and commented that arrangement are ongoing to secure a stopping-up order for this location.

**Carmarthen Town Council** – Has responded stating they support the application.

Neighbours/Public - One objection has been received raising the following points:

- Loss of existing stall/s located at/adjacent to the site and impact on business
- Lack of other locations in the market
- Application incorrectly states the site is not in use
- Questions were also posed regarding potential other locations for any stalls displaced

### THIRD PARTY REPRESENTATIONS

There has been the one response received to date.

The concerns centre on the loss of space for temporary stalls which use the site at certain times at present. The proposal is for permanent units at the site. The location of the site is not on land which has planning permission to be used as a market. Planning application W/15402 was approved in 2007 for the relocation of the market and does not extend to the location of these units. Reference is made in the objection to regular use of the land at/adjacent to this site however any use by these stalls for more than 28 days would require planning permission and there is currently no such permission in place. It is acknowledged that the area near and partly at the site is used by stalls temporarily. Whilst comment in made about the application incorrectly not being in use the use at present is only temporary. The proposal is for permanent small scale units which are limited at present in the town centre. The units would be of a similar scale to some of the market stalls and would provide an opportunity for permanent A1 occupiers. The proposed units would complement the area with permission for the market rather than be instead of it.