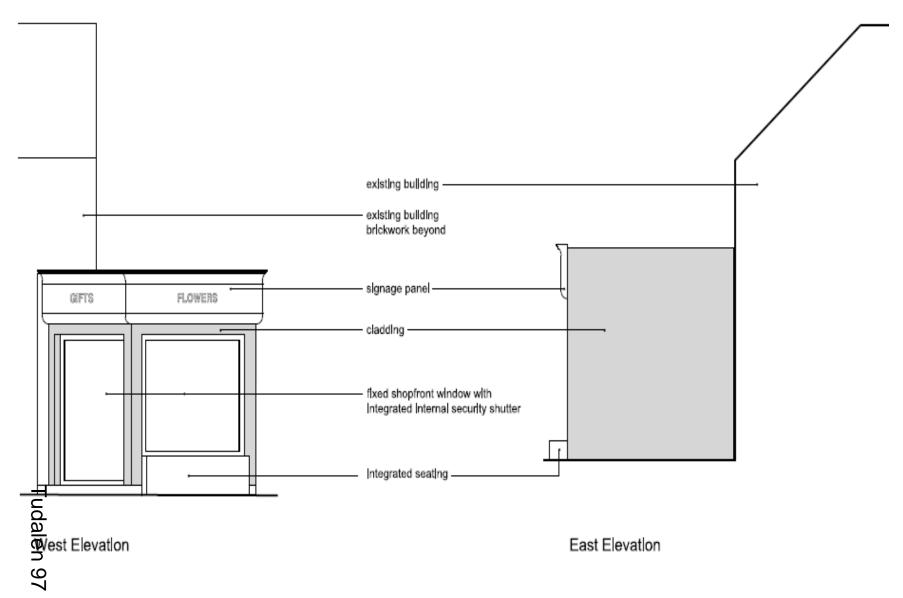

### ADDENDUM – Area West

| Application Number  | W/34922                                                                                                                                                |
|---------------------|--------------------------------------------------------------------------------------------------------------------------------------------------------|
| Proposal & Location | INSTALLATION OF 3 ADJOINING RETAIL KIOSKS ON EXISTING PEDESTRIAN PUBLIC REALM AT LAND AT CHAPEL STREET, (ADJ TO R/O THE O2 SHOP), CARMARTHEN, SA31 1RA |

### **DETAILS**: