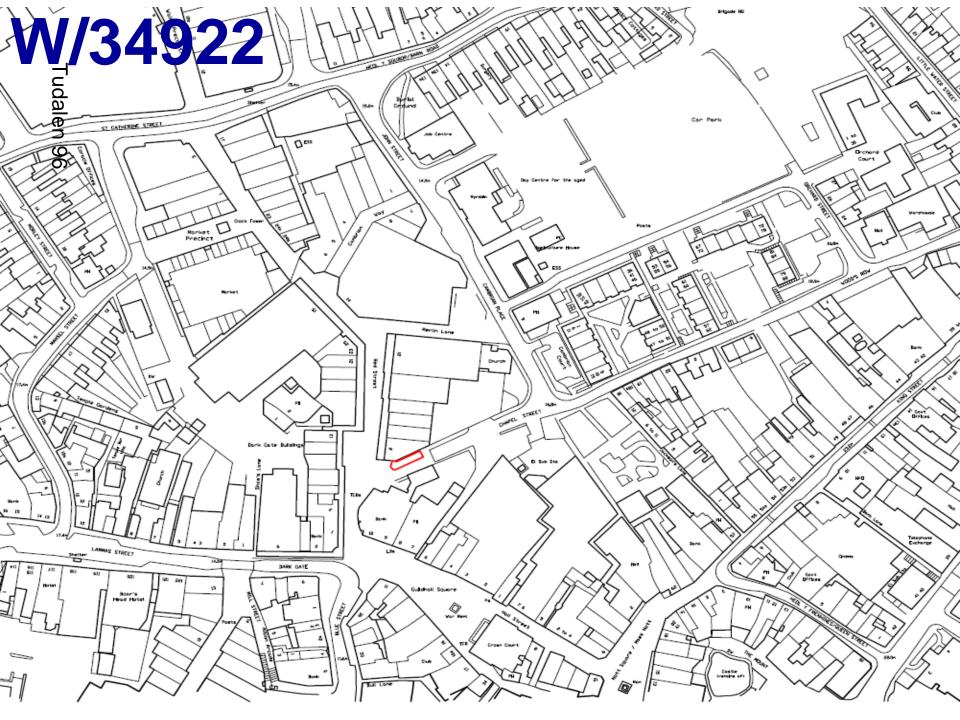

### ADDENDUM – Area West

| Application Number  | W/34922                                                                                                                                                |
|---------------------|--------------------------------------------------------------------------------------------------------------------------------------------------------|
| Proposal & Location | INSTALLATION OF 3 ADJOINING RETAIL KIOSKS ON EXISTING PEDESTRIAN PUBLIC REALM AT LAND AT CHAPEL STREET, (ADJ TO R/O THE O2 SHOP), CARMARTHEN, SA31 1RA |