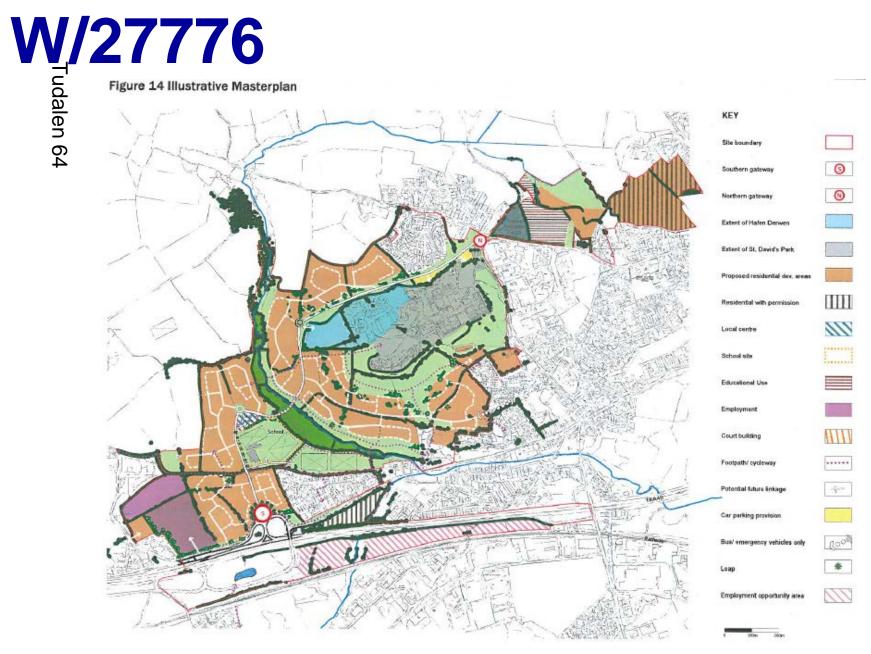

Scale 1/10000

Centre = 239298 E 219978 N

Date 26/1/2015

Figure 14 Illustrative Masterplan

### **ADDENDUM – Area West**

| Application Number  | W/27776                                                                                                                                                                        |
|---------------------|--------------------------------------------------------------------------------------------------------------------------------------------------------------------------------|
| Proposal & Location | DEVELOPMENT OF LAND FOR RESIDENTIAL USE AT LAND TO THE NORTH OF OLD ST CLEARS ROAD (B4312), SOUTH OF PENTREMEURIG ROAD AND WEST OF CARMARTHEN KNOWN AS PENTREMEURIG FARM SOUTH |