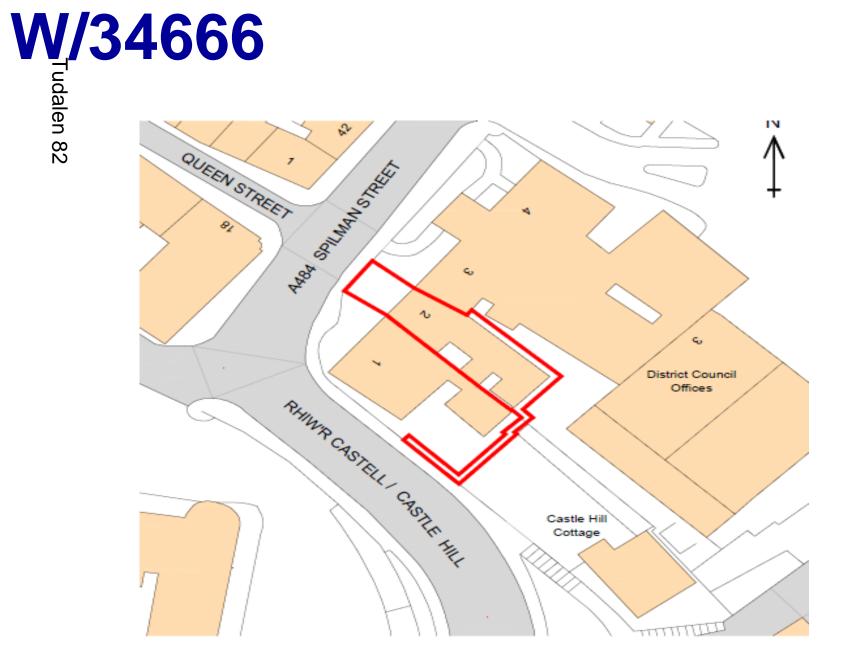

### ADDENDUM – Area West

| Application Number  | W/34922                                                                                                                                                |
|---------------------|--------------------------------------------------------------------------------------------------------------------------------------------------------|
| Proposal & Location | INSTALLATION OF 3 ADJOINING RETAIL KIOSKS ON EXISTING PEDESTRIAN PUBLIC REALM AT LAND AT CHAPEL STREET, (ADJ TO R/O THE O2 SHOP), CARMARTHEN, SA31 1RA |

### **CONSULTATIONS**

**Head of Transport** – Has raised no concerns and commented that arrangement are ongoing to secure a stopping-up order for this location.

**Carmarthen Town Council** – Has responded stating they support the application.

Neighbours/Public - One objection has been received raising the following points:

- Loss of existing stall/s located at/adjacent to the site and impact on business
- Lack of other locations in the market
- Application incorrectly states the site is not in use
- Questions were also posed regarding potential other locations for any stalls displaced

### THIRD PARTY REPRESENTATIONS

There has been the one response received to date.

The concerns centre on the loss of space for temporary stalls which use the site at certain times at present. The proposal is for permanent units at the site. The location of the site is not on land which has planning permission to be used as a market. Planning application W/15402 was approved in 2007 for the relocation of the market and does not extend to the location of these units. Reference is made in the objection to regular use of the land at/adjacent to this site however any use by these stalls for more than 28 days would require planning permission and there is currently no such permission in place. It is acknowledged that the area near and partly at the site is used by stalls temporarily. Whilst comment in made about the application incorrectly not being in use the use at present is only temporary. The proposal is for permanent small scale units which are limited at present in the town centre. The units would be of a similar scale to some of the market stalls and would provide an opportunity for permanent A1 occupiers. The proposed units would complement the area with permission for the market rather than be instead of it.