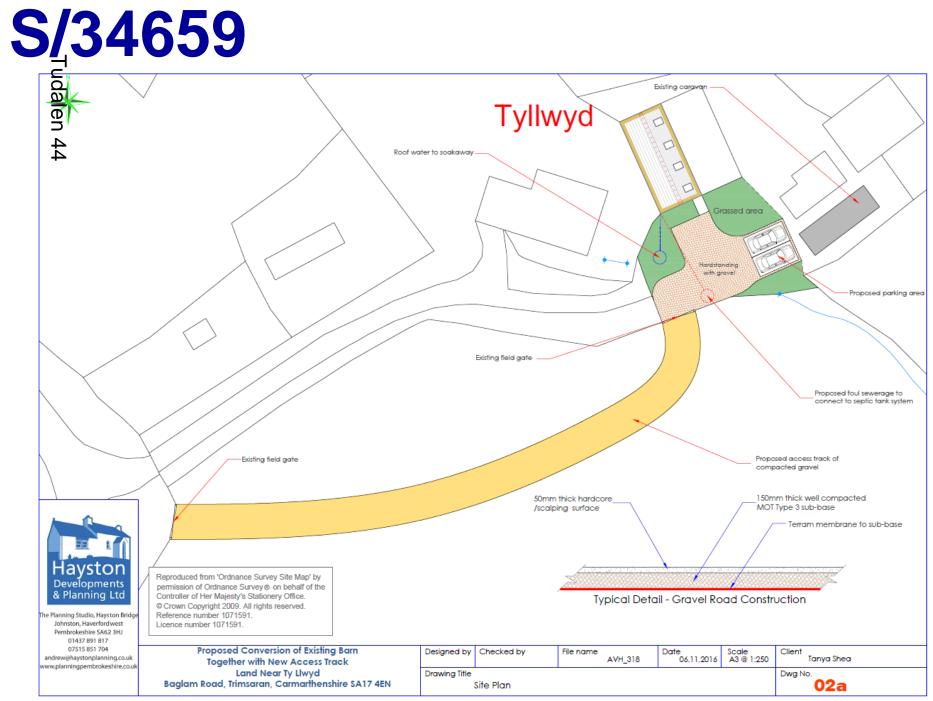

#### **ADDENDUM – Area South**

| Application Number  | S/34659                                                                                                                                                                                                         |
|---------------------|-----------------------------------------------------------------------------------------------------------------------------------------------------------------------------------------------------------------|
| Proposal & Location | CONVERSION OF EXISTING AGRICULTURAL BUILDING TO A LOCAL NEEDS/AFFORDABLE DWELLING, RETENTION OF EXISTING CARAVAN FOR A TEMPORARY PERIOD AND NEW ACCESS TRACK AT LAND AT TY LLWYD, TRIMSARAN, KIDWELLY, SA17 4EN |