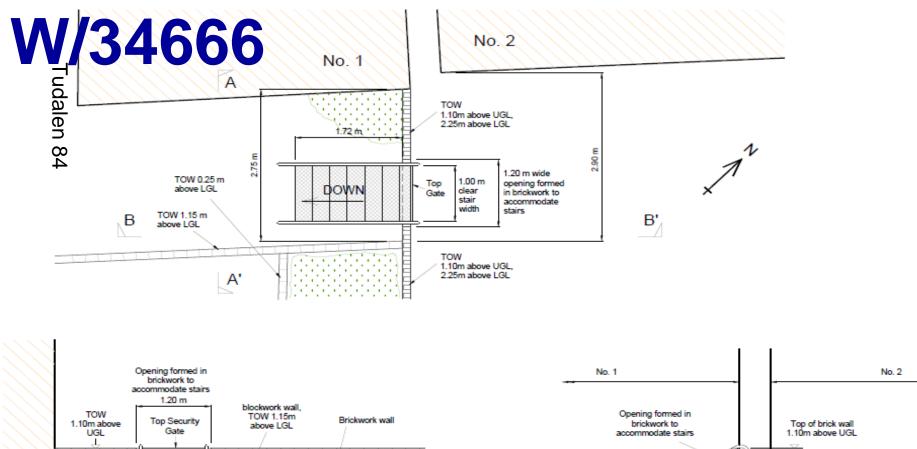

### ADDENDUM – Area West

| Application Number  | W/34922                                                                                                                                                |
|---------------------|--------------------------------------------------------------------------------------------------------------------------------------------------------|
| Proposal & Location | INSTALLATION OF 3 ADJOINING RETAIL KIOSKS ON EXISTING PEDESTRIAN PUBLIC REALM AT LAND AT CHAPEL STREET, (ADJ TO R/O THE O2 SHOP), CARMARTHEN, SA31 1RA |

### **CONSULTATIONS**

**Head of Transport** – Has raised no concerns and commented that arrangement are ongoing to secure a stopping-up order for this location.

**Carmarthen Town Council** – Has responded stating they support the application.

Neighbours/Public - One objection has been received raising the following points:

- Loss of existing stall/s located at/adjacent to the site and impact on business
- Lack of other locations in the market
- Application incorrectly states the site is not in use
- Questions were also posed regarding potential other locations for any stalls displaced

### THIRD PARTY REPRESENTATIONS

There has been the one response received to date.

The concerns centre on the loss of space for temporary stalls which use the site at certain times at present. The proposal is for permanent units at the site. The location of the site is not on land which has planning permission to be used as a market. Planning application W/15402 was approved in 2007 for the relocation of the market and does not extend to the location of these units. Reference is made in the objection to regular use of the land at/adjacent to this site however any use by these stalls for more than 28 days would require planning permission and there is currently no such permission in place. It is acknowledged that the area near and partly at the site is used by stalls temporarily. Whilst comment in made about the application incorrectly not being in use the use at present is only temporary. The proposal is for permanent small scale units which are limited at present in the town centre. The units would be of a similar scale to some of the market stalls and would provide an opportunity for permanent A1 occupiers. The proposed units would complement the area with permission for the market rather than be instead of it.