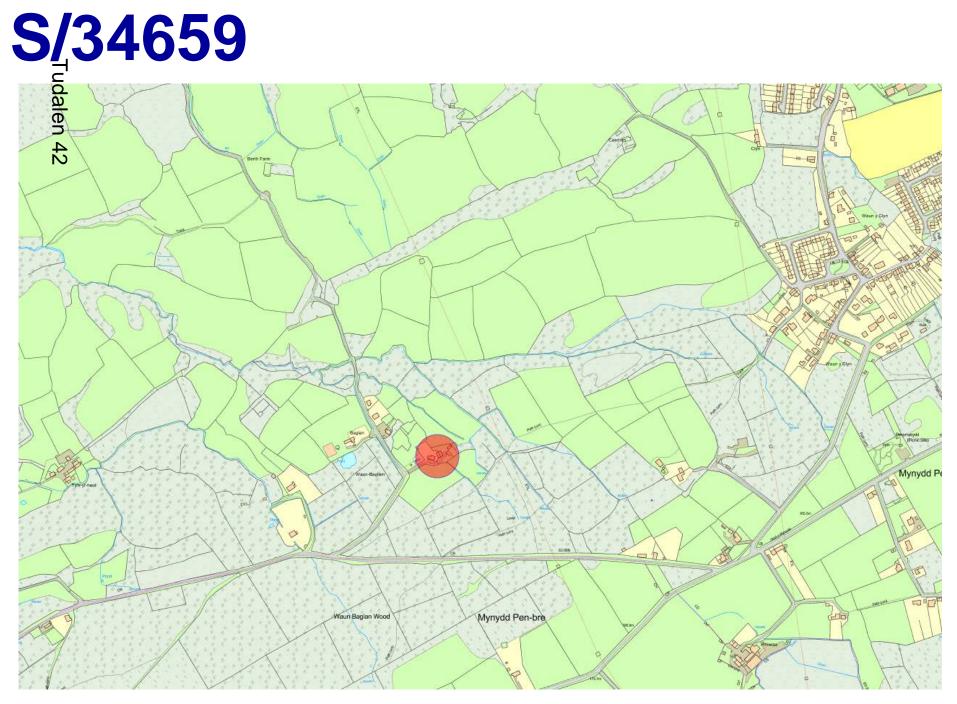

#### **ADDENDUM – Area South**

| Application Number  | S/34659                                                                                                                                                                                                         |
|---------------------|-----------------------------------------------------------------------------------------------------------------------------------------------------------------------------------------------------------------|
| Proposal & Location | CONVERSION OF EXISTING AGRICULTURAL BUILDING TO A LOCAL NEEDS/AFFORDABLE DWELLING, RETENTION OF EXISTING CARAVAN FOR A TEMPORARY PERIOD AND NEW ACCESS TRACK AT LAND AT TY LLWYD, TRIMSARAN, KIDWELLY, SA17 4EN |