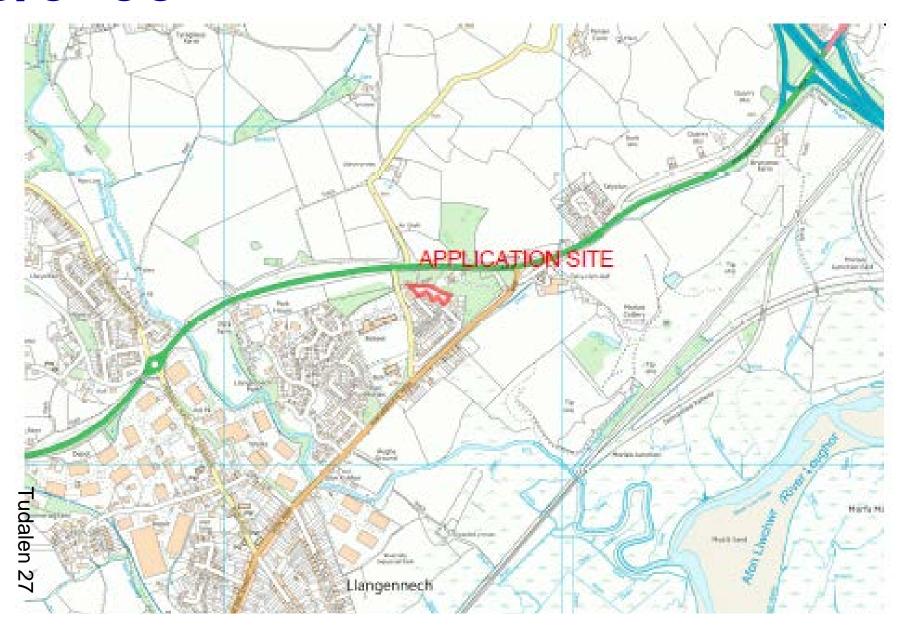

#### **ADDENDUM – Area South**

| Application Number  | S/34659                                                                                                                                                                                                         |
|---------------------|-----------------------------------------------------------------------------------------------------------------------------------------------------------------------------------------------------------------|
| Proposal & Location | CONVERSION OF EXISTING AGRICULTURAL BUILDING TO A LOCAL NEEDS/AFFORDABLE DWELLING, RETENTION OF EXISTING CARAVAN FOR A TEMPORARY PERIOD AND NEW ACCESS TRACK AT LAND AT TY LLWYD, TRIMSARAN, KIDWELLY, SA17 4EN |