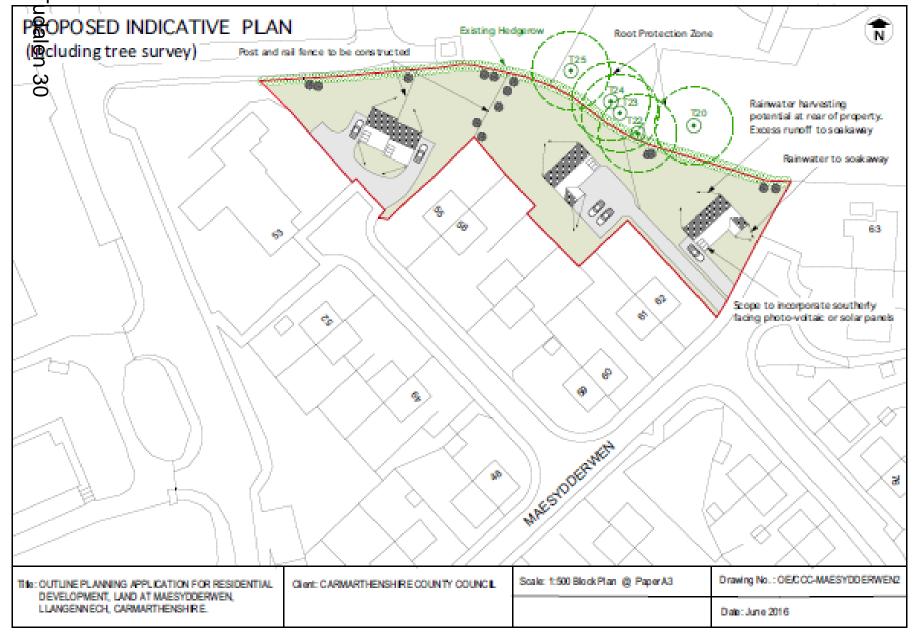

-----|----------|---------------|----|-------------|----------|--------|-------|--|
| PLANNING                                     |                           | Scale<br>1:200 @ A2 | 13.02.15 | Drawn By   Cl |    | 7068        | (20)     |        | Rev.  |  |
| HLN Architects Ltd<br>3rd Floor, 14 Cathedro | al Road, Cardiff, CF11 9L |                     |          |               |    |             |          |        | SN E  |  |
| Tel:0845 375 3298<br>architecture@hlngroup.c |                           | RIBA ##             | <b>Q</b> | CARDIFF       | RE | ропон 🗆     | LONDON 🗆 |        | HLN S |  |

S/32298 Cross Hands West Co-Operative Leekes Cross Hands Tudalen 17 Farmer's Co-operative S/33909 Co-op Scheme (For Info)



## S/33609 Cross Hands West (For Info)





















































### EXTERNAL FINISHES

| 1. | Roof Covering    | Blue/black natural slate                                |
|----|------------------|---------------------------------------------------------|
|    |                  |                                                         |
| 2. | Walls            | Sand/cement render - colour to be agreed                |
|    |                  |                                                         |
| 3. | Rain Water Goods | Black uP∀C half round guttering with circular downpipes |
|    |                  |                                                         |
| 4. | Windows          | Profiled uPVC - white in colour                         |
|    |                  |