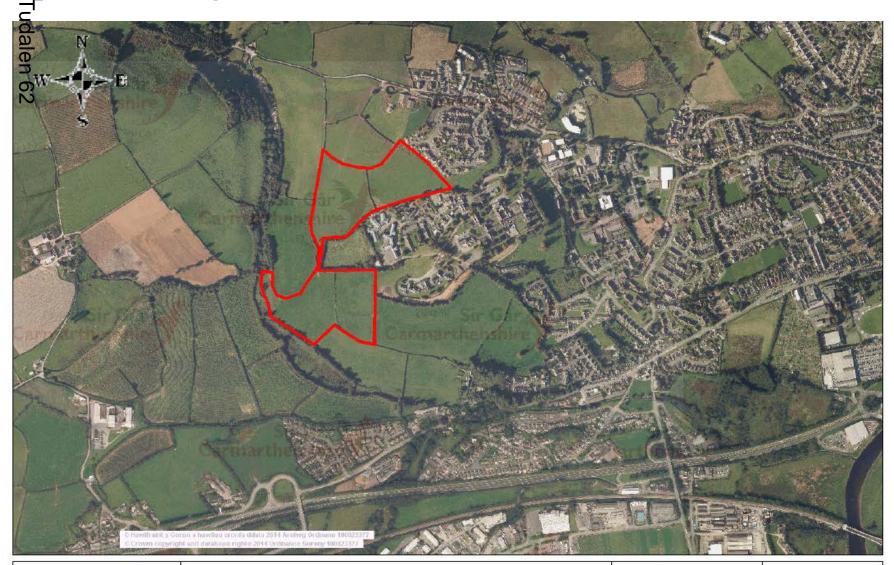

### **ADDENDUM – Area West**

| Application Number  | W/27776                                                                                                                                                                        |
|---------------------|--------------------------------------------------------------------------------------------------------------------------------------------------------------------------------|
| Proposal & Location | DEVELOPMENT OF LAND FOR RESIDENTIAL USE AT LAND TO THE NORTH OF OLD ST CLEARS ROAD (B4312), SOUTH OF PENTREMEURIG ROAD AND WEST OF CARMARTHEN KNOWN AS PENTREMEURIG FARM SOUTH |

### CONSULTATIONS

**Local Member** – County Councillor A Speake has raised concerns that local residents and Carmarthen Town Council have not been re-consulted on the proposed change to the wording of condition no. 5 of the original planning report of 26 February 2015 permitting the development of 150 units (instead of 60) prior to the completion of the link road.

The proposal is to amend the wording of a condition previously presented to and approved by the Planning Committee at their meeting on 26 February 2016. As such, there is considered to be no requirement to re-consult local residents or the Town Council on the proposal.

The recommendation for approval remains unchanged subject to the conditions details in the main report.