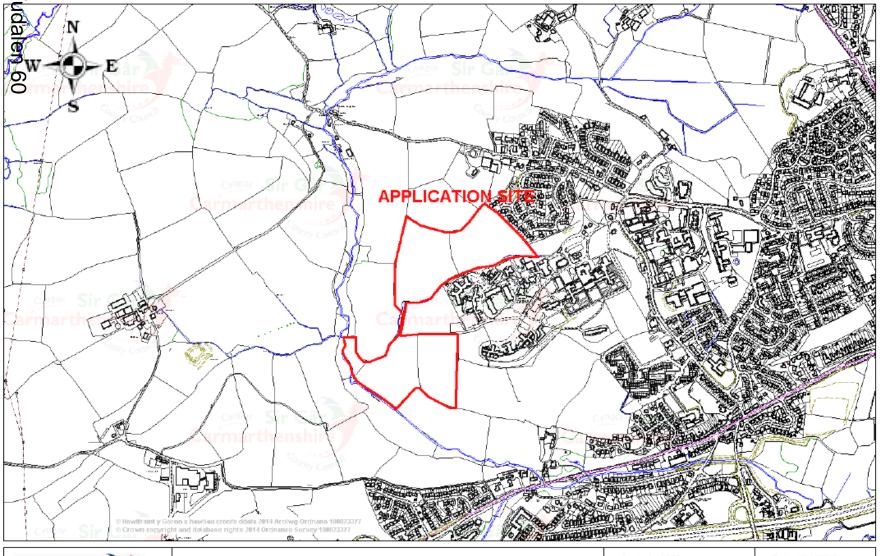

### **ADDENDUM – Area West**

| Application Number  | W/27776                                                                                                                                                                        |
|---------------------|--------------------------------------------------------------------------------------------------------------------------------------------------------------------------------|
| Proposal & Location | DEVELOPMENT OF LAND FOR RESIDENTIAL USE AT LAND TO THE NORTH OF OLD ST CLEARS ROAD (B4312), SOUTH OF PENTREMEURIG ROAD AND WEST OF CARMARTHEN KNOWN AS PENTREMEURIG FARM SOUTH |

### CONSULTATIONS

**Local Member** – County Councillor A Speake has raised concerns that local residents and Carmarthen Town Council have not been re-consulted on the proposed change to the wording of condition no. 5 of the original planning report of 26 February 2015 permitting the development of 150 units (instead of 60) prior to the completion of the link road.

The proposal is to amend the wording of a condition previously presented to and approved by the Planning Committee at their meeting on 26 February 2016. As such, there is considered to be no requirement to re-consult local residents or the Town Council on the proposal.

The recommendation for approval remains unchanged subject to the conditions details in the main report.