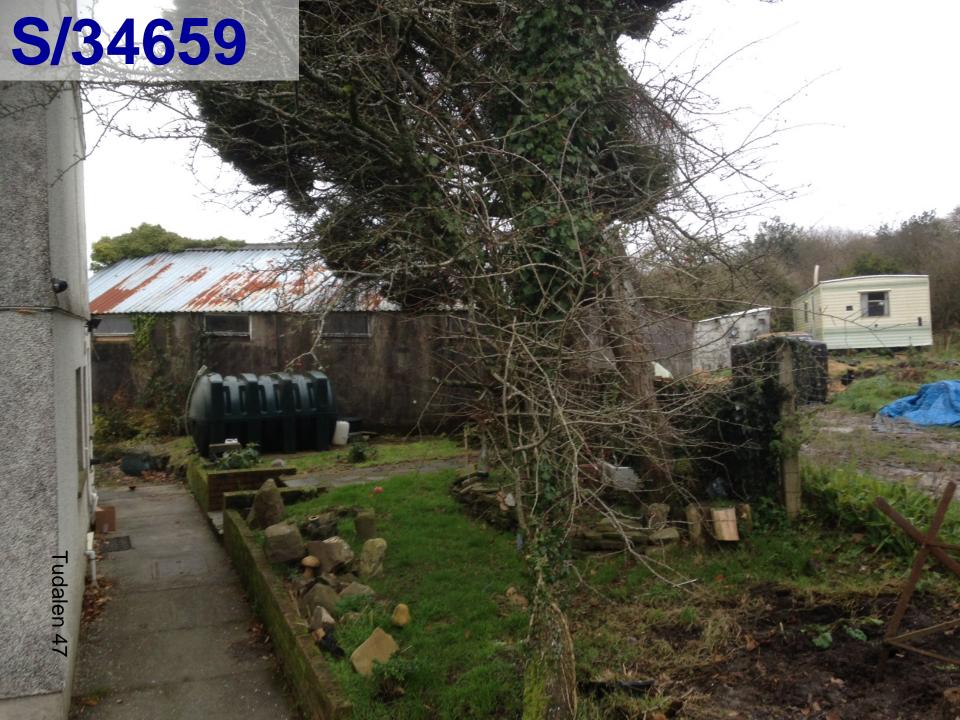

#### **ADDENDUM – Area South**

| Application Number  | S/34659                                                                                                                                                                                                         |
|---------------------|-----------------------------------------------------------------------------------------------------------------------------------------------------------------------------------------------------------------|
| Proposal & Location | CONVERSION OF EXISTING AGRICULTURAL BUILDING TO A LOCAL NEEDS/AFFORDABLE DWELLING, RETENTION OF EXISTING CARAVAN FOR A TEMPORARY PERIOD AND NEW ACCESS TRACK AT LAND AT TY LLWYD, TRIMSARAN, KIDWELLY, SA17 4EN |

#### **DETAILS**: