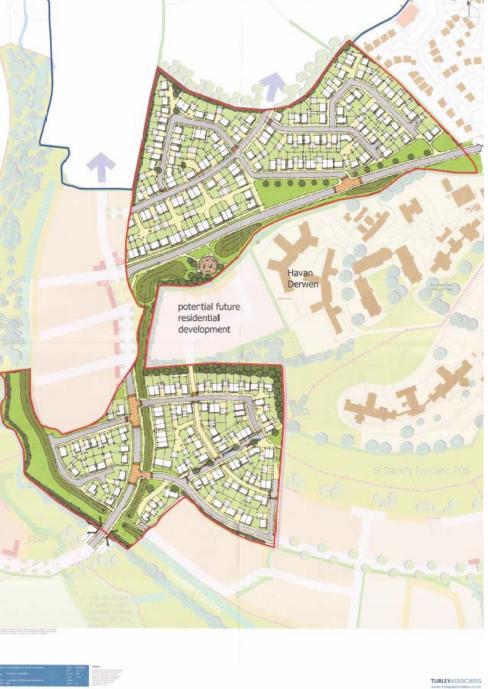

### **ADDENDUM – Area West**

| Application Number  | W/27776                                                                                                                                                                        |
|---------------------|--------------------------------------------------------------------------------------------------------------------------------------------------------------------------------|
| Proposal & Location | DEVELOPMENT OF LAND FOR RESIDENTIAL USE AT LAND TO THE NORTH OF OLD ST CLEARS ROAD (B4312), SOUTH OF PENTREMEURIG ROAD AND WEST OF CARMARTHEN KNOWN AS PENTREMEURIG FARM SOUTH |

### CONSULTATIONS

**Local Member** – County Councillor A Speake has raised concerns that local residents and Carmarthen Town Council have not been re-consulted on the proposed change to the wording of condition no. 5 of the original planning report of 26 February 2015 permitting the development of 150 units (instead of 60) prior to the completion of the link road.

The proposal is to amend the wording of a condition previously presented to and approved by the Planning Committee at their meeting on 26 February 2016. As such, there is considered to be no requirement to re-consult local residents or the Town Council on the proposal.

The recommendation for approval remains unchanged subject to the conditions details in the main report.