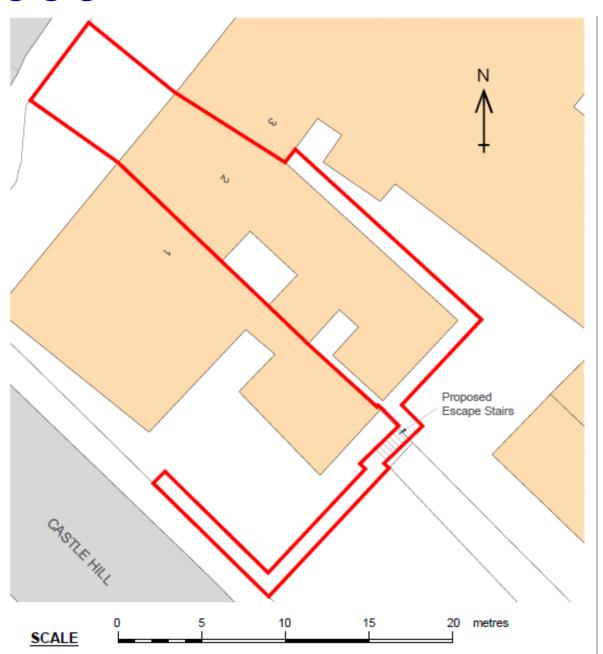

### ADDENDUM – Area West

| Application Number  | W/34922                                                                                                                                                |
|---------------------|--------------------------------------------------------------------------------------------------------------------------------------------------------|
| Proposal & Location | INSTALLATION OF 3 ADJOINING RETAIL KIOSKS ON EXISTING PEDESTRIAN PUBLIC REALM AT LAND AT CHAPEL STREET, (ADJ TO R/O THE O2 SHOP), CARMARTHEN, SA31 1RA |

### **CONSULTATIONS**

**Head of Transport** – Has raised no concerns and commented that arrangement are ongoing to secure a stopping-up order for this location.

**Carmarthen Town Council** – Has responded stating they support the application.

Neighbours/Public - One objection has been received raising the following points:

- Loss of existing stall/s located at/adjacent to the site and impact on business
- Lack of other locations in the market
- Application incorrectly states the site is not in use
- Questions were also posed regarding potential other locations for any stalls displaced

### THIRD PARTY REPRESENTATIONS

There has been the one response received to date.

The concerns centre on the loss of space for temporary stalls which use the site at certain times at present. The proposal is for permanent units at the site. The location of the site is not on land which has planning permission to be used as a market. Planning application W/15402 was approved in 2007 for the relocation of the market and does not extend to the location of these units. Reference is made in the objection to regular use of the land at/adjacent to this site however any use by these stalls for more than 28 days would require planning permission and there is currently no such permission in place. It is acknowledged that the area near and partly at the site is used by stalls temporarily. Whilst comment in made about the application incorrectly not being in use the use at present is only temporary. The proposal is for permanent small scale units which are limited at present in the town centre. The units would be of a similar scale to some of the market stalls and would provide an opportunity for permanent A1 occupiers. The proposed units would complement the area with permission for the market rather than be instead of it.