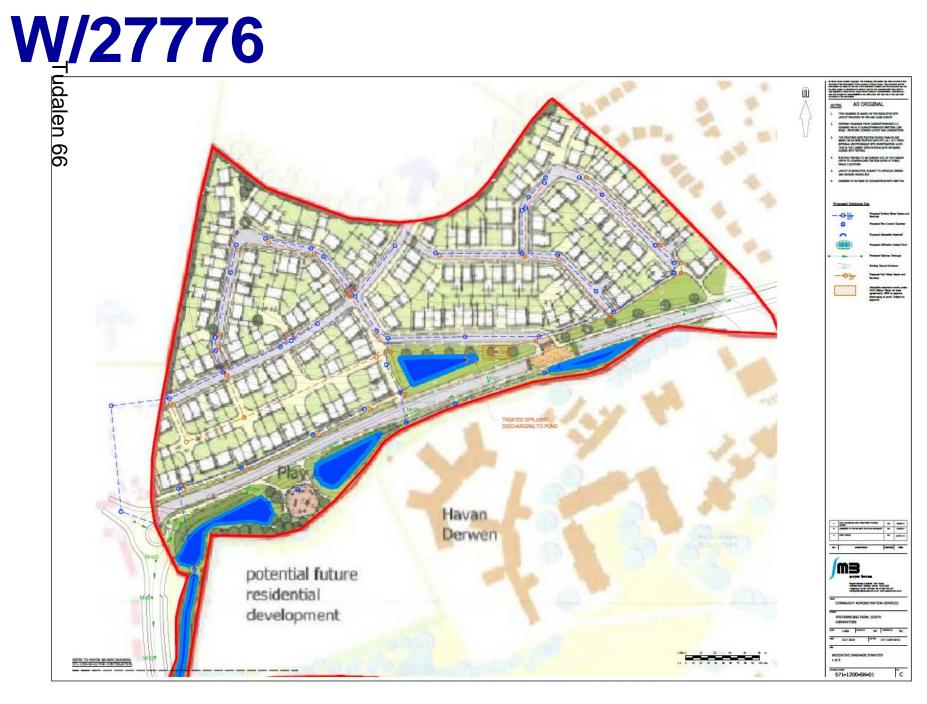

### **ADDENDUM – Area West**

| Application Number  | W/27776                                                                                                                                                                        |
|---------------------|--------------------------------------------------------------------------------------------------------------------------------------------------------------------------------|
| Proposal & Location | DEVELOPMENT OF LAND FOR RESIDENTIAL USE AT LAND TO THE NORTH OF OLD ST CLEARS ROAD (B4312), SOUTH OF PENTREMEURIG ROAD AND WEST OF CARMARTHEN KNOWN AS PENTREMEURIG FARM SOUTH |

### CONSULTATIONS

**Local Member** – County Councillor A Speake has raised concerns that local residents and Carmarthen Town Council have not been re-consulted on the proposed change to the wording of condition no. 5 of the original planning report of 26 February 2015 permitting the development of 150 units (instead of 60) prior to the completion of the link road.

The proposal is to amend the wording of a condition previously presented to and approved by the Planning Committee at their meeting on 26 February 2016. As such, there is considered to be no requirement to re-consult local residents or the Town Council on the proposal.

The recommendation for approval remains unchanged subject to the conditions details in the main report.