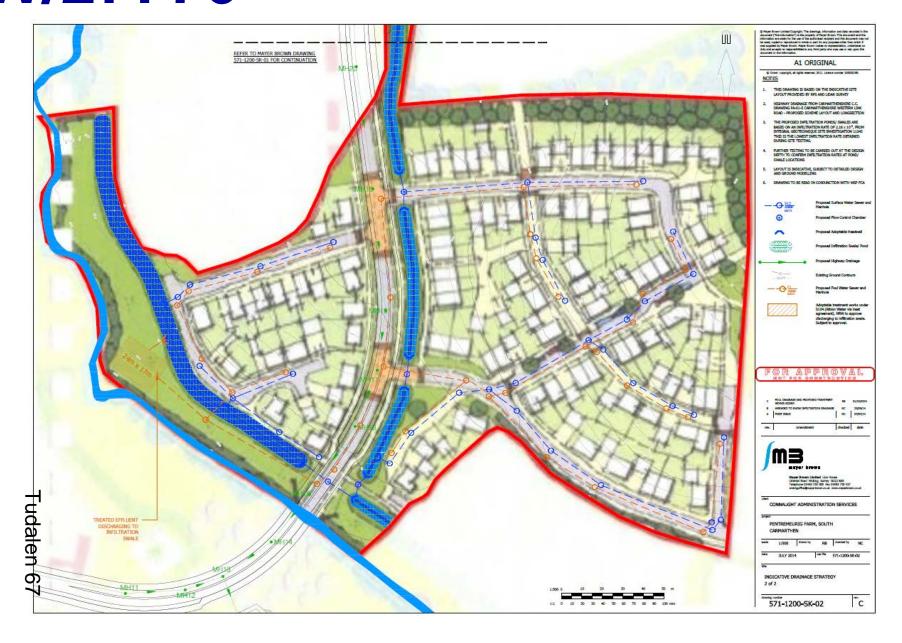

### **ADDENDUM – Area West**

| Application Number  | W/27776                                                                                                                                                                        |
|---------------------|--------------------------------------------------------------------------------------------------------------------------------------------------------------------------------|
| Proposal & Location | DEVELOPMENT OF LAND FOR RESIDENTIAL USE AT LAND TO THE NORTH OF OLD ST CLEARS ROAD (B4312), SOUTH OF PENTREMEURIG ROAD AND WEST OF CARMARTHEN KNOWN AS PENTREMEURIG FARM SOUTH |

### CONSULTATIONS

**Local Member** – County Councillor A Speake has raised concerns that local residents and Carmarthen Town Council have not been re-consulted on the proposed change to the wording of condition no. 5 of the original planning report of 26 February 2015 permitting the development of 150 units (instead of 60) prior to the completion of the link road.

The proposal is to amend the wording of a condition previously presented to and approved by the Planning Committee at their meeting on 26 February 2016. As such, there is considered to be no requirement to re-consult local residents or the Town Council on the proposal.

The recommendation for approval remains unchanged subject to the conditions details in the main report.