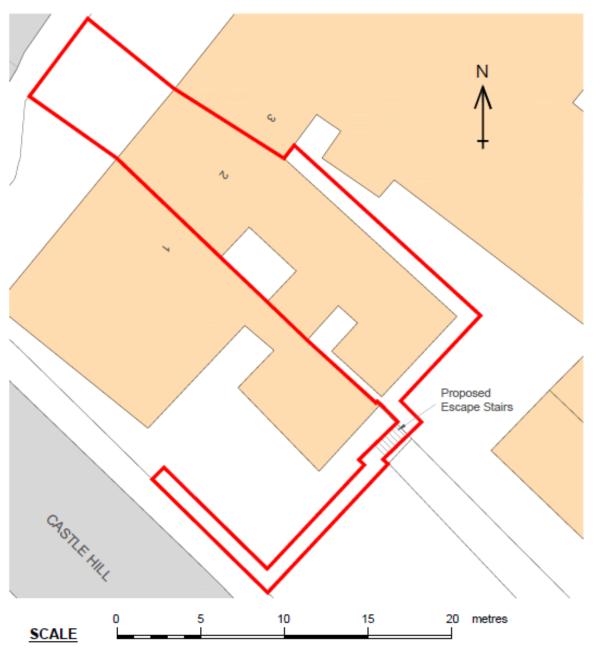

### ADDENDUM – Area West

| Application Number  | W/34922                                                                                                                                                |
|---------------------|--------------------------------------------------------------------------------------------------------------------------------------------------------|
| Proposal & Location | INSTALLATION OF 3 ADJOINING RETAIL KIOSKS ON EXISTING PEDESTRIAN PUBLIC REALM AT LAND AT CHAPEL STREET, (ADJ TO R/O THE O2 SHOP), CARMARTHEN, SA31 1RA |

### **CONSULTATIONS**

**Head of Transport** – Has raised no concerns and commented that arrangement are ongoing to secure a stopping-up order for this location.

**Carmarthen Town Council** – Has responded stating they support the application.

Neighbours/Public - One objection has been received raising the following points:

- Loss of existing stall/s located at/adjacent to the site and impact on business
- Lack of other locations in the market
- Application incorrectly states the site is not in use
- Questions were also posed regarding potential other locations for any stalls displaced

### THIRD PARTY REPRESENTATIONS

There has been the one response received to date.

The concerns centre on the loss of space for temporary stalls which use the site at certain times at present. The proposal is for permanent units at the site. The location of the site is not on land which has planning permission to be used as a market. Planning application W/15402 was approved in 2007 for the relocation of the market and does not extend to the location of these units. Reference is made in the objection to regular use of the land at/adjacent to this site however any use by these stalls for more than 28 days would require planning permission and there is currently no such permission in place. It is acknowledged that the area near and partly at the site is used by stalls temporarily. Whilst comment in made about the application incorrectly not being in use the use at present is only temporary. The proposal is for permanent small scale units which are limited at present in the town centre. The units would be of a similar scale to some of the market stalls and would provide an opportunity for permanent A1 occupiers. The proposed units would complement the area with permission for the market rather than be instead of it.