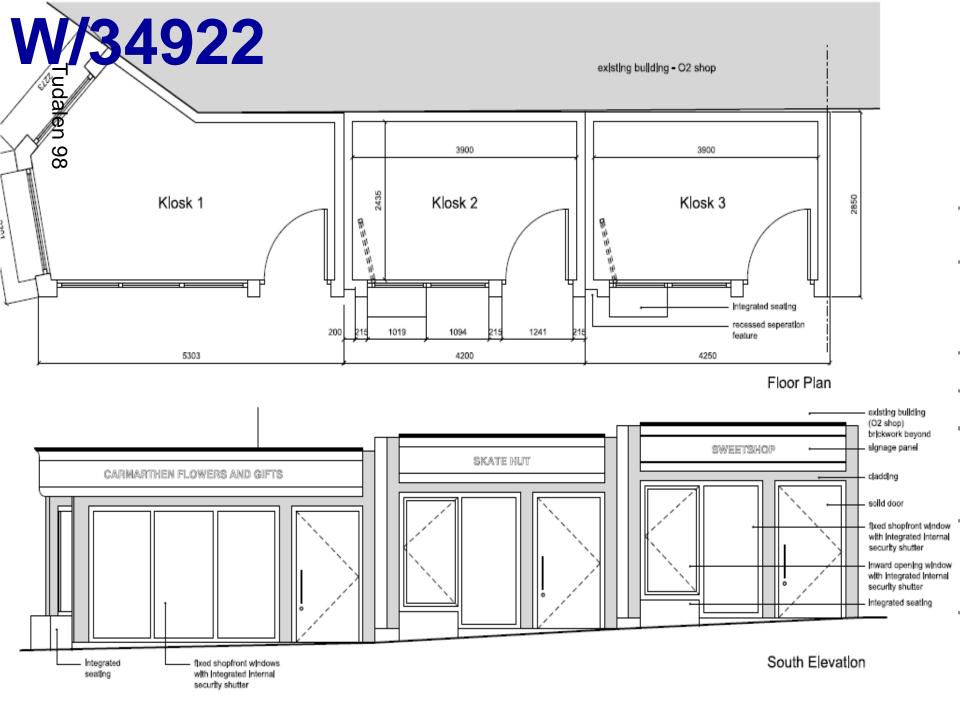

### ADDENDUM – Area West

| Application Number  | W/34922                                                                                                                                                |
|---------------------|--------------------------------------------------------------------------------------------------------------------------------------------------------|
| Proposal & Location | INSTALLATION OF 3 ADJOINING RETAIL KIOSKS ON EXISTING PEDESTRIAN PUBLIC REALM AT LAND AT CHAPEL STREET, (ADJ TO R/O THE O2 SHOP), CARMARTHEN, SA31 1RA |

### **DETAILS**: