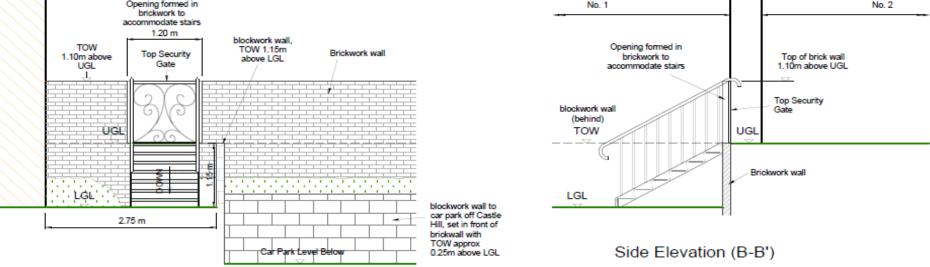

# **W/27776**Tudalen 76

Tudalen 83

End Elevation (A-A')

SCALE 0 0.5 1 1.5 2 2.5 3 4 5 metres

Tudalen 89

W/34667

Tudalen 90

metres