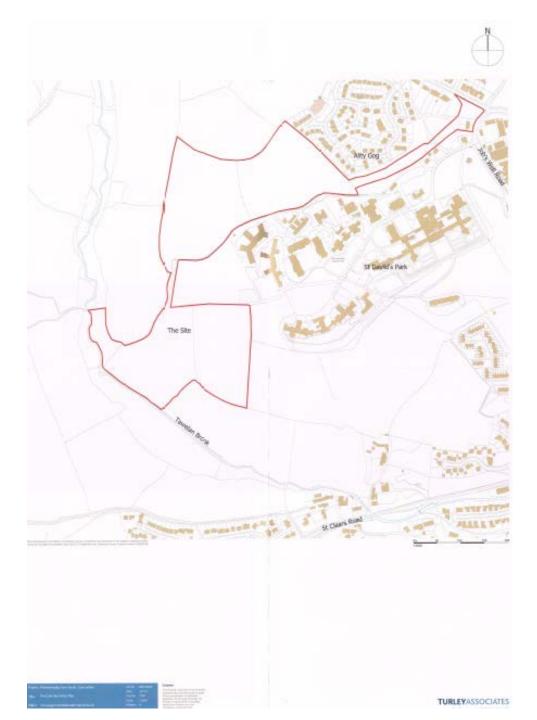

### **ADDENDUM – Area West**

| Application Number  | W/27776                                                                                                                                                                        |
|---------------------|--------------------------------------------------------------------------------------------------------------------------------------------------------------------------------|
| Proposal & Location | DEVELOPMENT OF LAND FOR RESIDENTIAL USE AT LAND TO THE NORTH OF OLD ST CLEARS ROAD (B4312), SOUTH OF PENTREMEURIG ROAD AND WEST OF CARMARTHEN KNOWN AS PENTREMEURIG FARM SOUTH |

### CONSULTATIONS

**Local Member** – County Councillor A Speake has raised concerns that local residents and Carmarthen Town Council have not been re-consulted on the proposed change to the wording of condition no. 5 of the original planning report of 26 February 2015 permitting the development of 150 units (instead of 60) prior to the completion of the link road.

The proposal is to amend the wording of a condition previously presented to and approved by the Planning Committee at their meeting on 26 February 2016. As such, there is considered to be no requirement to re-consult local residents or the Town Council on the proposal.

The recommendation for approval remains unchanged subject to the conditions details in the main report.