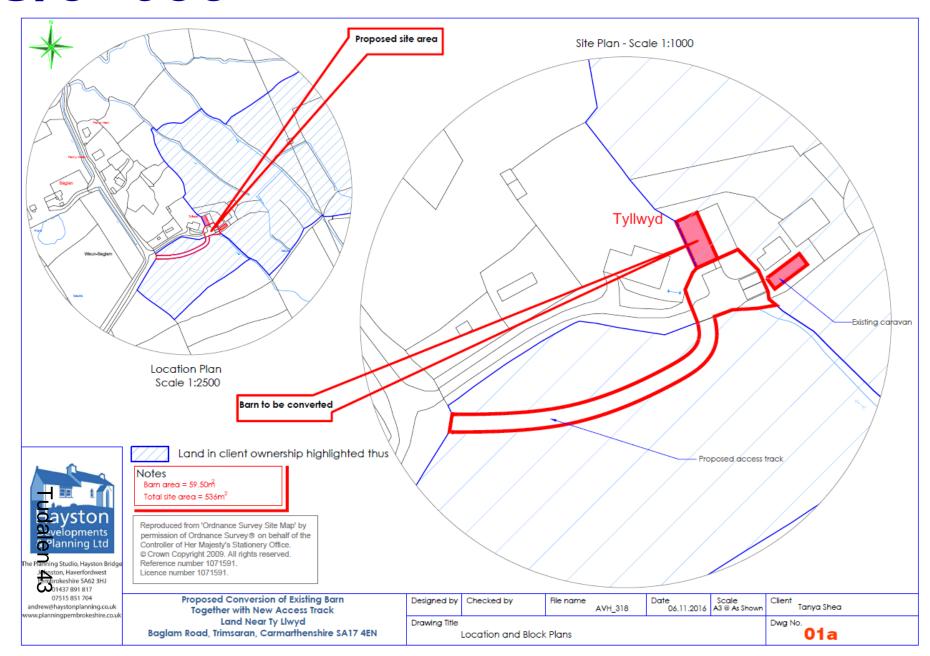

#### **ADDENDUM – Area South**

| Application Number  | S/34659                                                                                                                                                                                                         |
|---------------------|-----------------------------------------------------------------------------------------------------------------------------------------------------------------------------------------------------------------|
| Proposal & Location | CONVERSION OF EXISTING AGRICULTURAL BUILDING TO A LOCAL NEEDS/AFFORDABLE DWELLING, RETENTION OF EXISTING CARAVAN FOR A TEMPORARY PERIOD AND NEW ACCESS TRACK AT LAND AT TY LLWYD, TRIMSARAN, KIDWELLY, SA17 4EN |