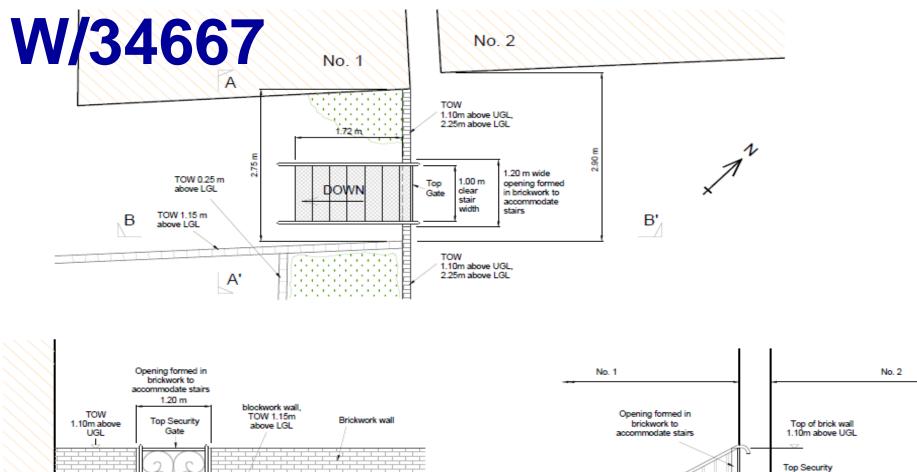

# **W/27776**Tudalen 76

Tudalen 83

End Elevation (A-A')

SCALE 0 0.5 1 1.5 2 2.5 3 4 5 metres

Tudalen 89

W/34667

Tudalen 90

metres