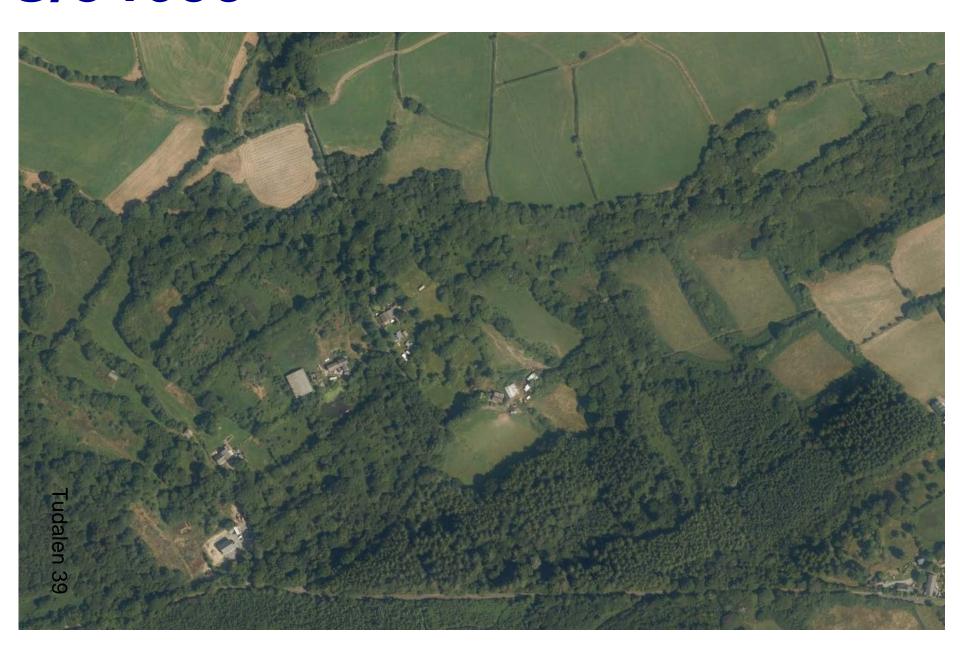

#### **ADDENDUM – Area South**

| Application Number  | S/34659                                                                                                                                                                                                         |
|---------------------|-----------------------------------------------------------------------------------------------------------------------------------------------------------------------------------------------------------------|
| Proposal & Location | CONVERSION OF EXISTING AGRICULTURAL BUILDING TO A LOCAL NEEDS/AFFORDABLE DWELLING, RETENTION OF EXISTING CARAVAN FOR A TEMPORARY PERIOD AND NEW ACCESS TRACK AT LAND AT TY LLWYD, TRIMSARAN, KIDWELLY, SA17 4EN |