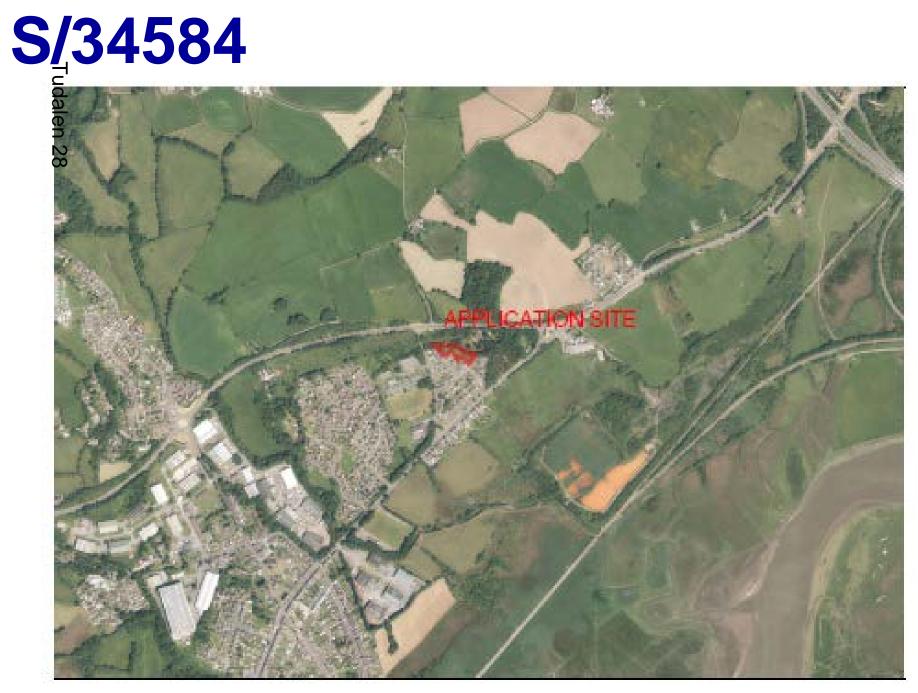

#### **ADDENDUM – Area South**

| Application Number  | S/34659                                                                                                                                                                                                         |
|---------------------|-----------------------------------------------------------------------------------------------------------------------------------------------------------------------------------------------------------------|
| Proposal & Location | CONVERSION OF EXISTING AGRICULTURAL BUILDING TO A LOCAL NEEDS/AFFORDABLE DWELLING, RETENTION OF EXISTING CARAVAN FOR A TEMPORARY PERIOD AND NEW ACCESS TRACK AT LAND AT TY LLWYD, TRIMSARAN, KIDWELLY, SA17 4EN |