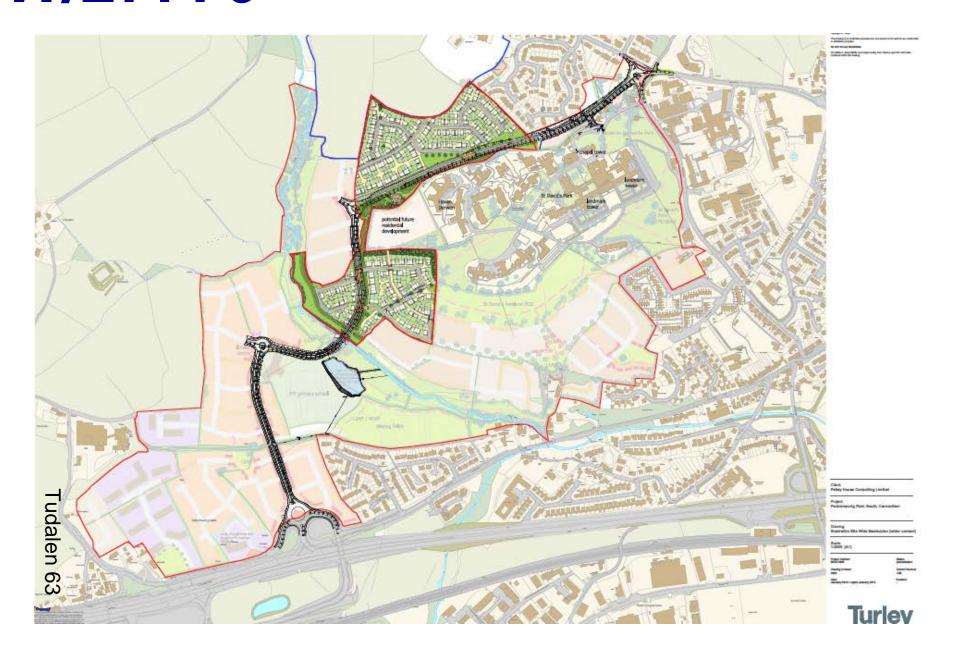

### **ADDENDUM – Area West**

| Application Number  | W/27776                                                                                                                                                                        |
|---------------------|--------------------------------------------------------------------------------------------------------------------------------------------------------------------------------|
| Proposal & Location | DEVELOPMENT OF LAND FOR RESIDENTIAL USE AT LAND TO THE NORTH OF OLD ST CLEARS ROAD (B4312), SOUTH OF PENTREMEURIG ROAD AND WEST OF CARMARTHEN KNOWN AS PENTREMEURIG FARM SOUTH |

### CONSULTATIONS

**Local Member** – County Councillor A Speake has raised concerns that local residents and Carmarthen Town Council have not been re-consulted on the proposed change to the wording of condition no. 5 of the original planning report of 26 February 2015 permitting the development of 150 units (instead of 60) prior to the completion of the link road.

The proposal is to amend the wording of a condition previously presented to and approved by the Planning Committee at their meeting on 26 February 2016. As such, there is considered to be no requirement to re-consult local residents or the Town Council on the proposal.

The recommendation for approval remains unchanged subject to the conditions details in the main report.