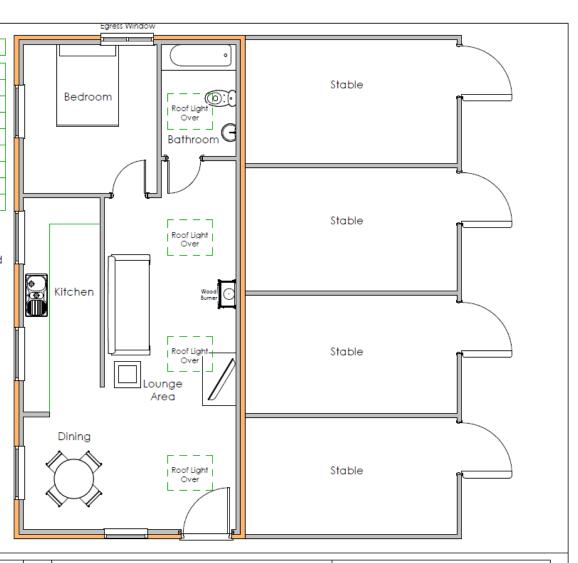

Proposed Conversion of Existing Barn Together with New Access Track Land Near Ty Llwyd Baglam Road, Trimsaran Carmarthenshire SA17 4EN

| Proposed Ground Floor Plan |            |  |
|----------------------------|------------|--|
| Project number             | AVH_318    |  |
| Date                       | 06.11.2016 |  |