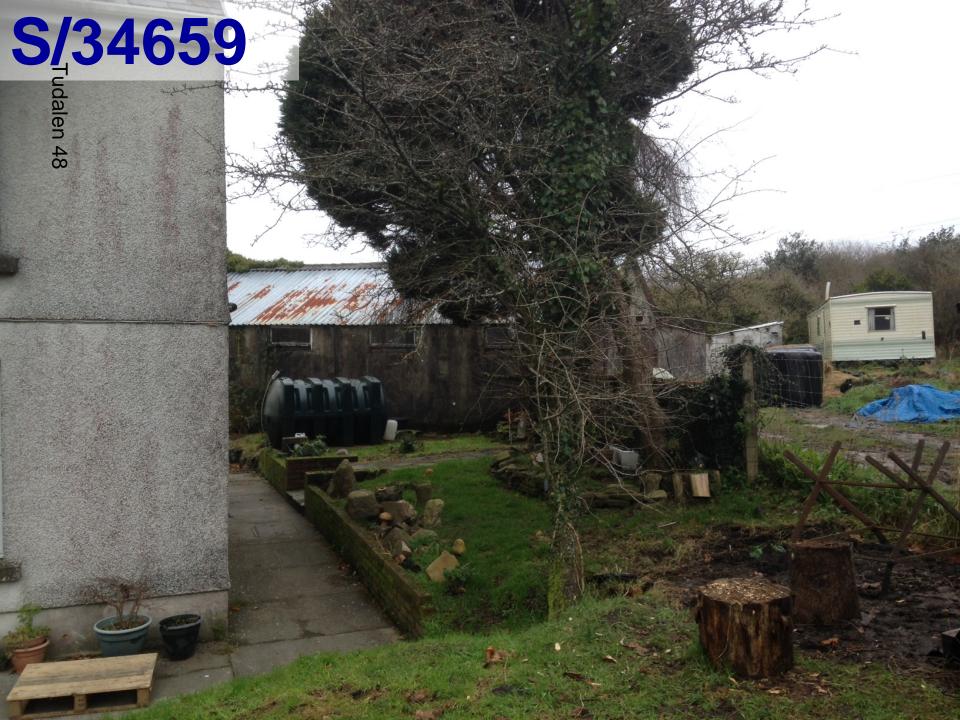

#### **ADDENDUM – Area South**

| Application Number  | S/34659                                                                                                                                                                                                         |
|---------------------|-----------------------------------------------------------------------------------------------------------------------------------------------------------------------------------------------------------------|
| Proposal & Location | CONVERSION OF EXISTING AGRICULTURAL BUILDING TO A LOCAL NEEDS/AFFORDABLE DWELLING, RETENTION OF EXISTING CARAVAN FOR A TEMPORARY PERIOD AND NEW ACCESS TRACK AT LAND AT TY LLWYD, TRIMSARAN, KIDWELLY, SA17 4EN |

#### **DETAILS**: