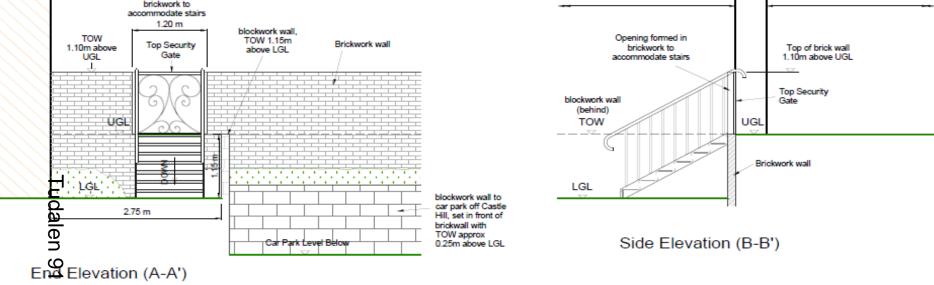

# **W/27776**Tudalen 76

Tudalen 83

End Elevation (A-A')

SCALE 0 0.5 1 1.5 2 2.5 3 4 5 metres

Tudalen 89

W/34667

Tudalen 90

metres