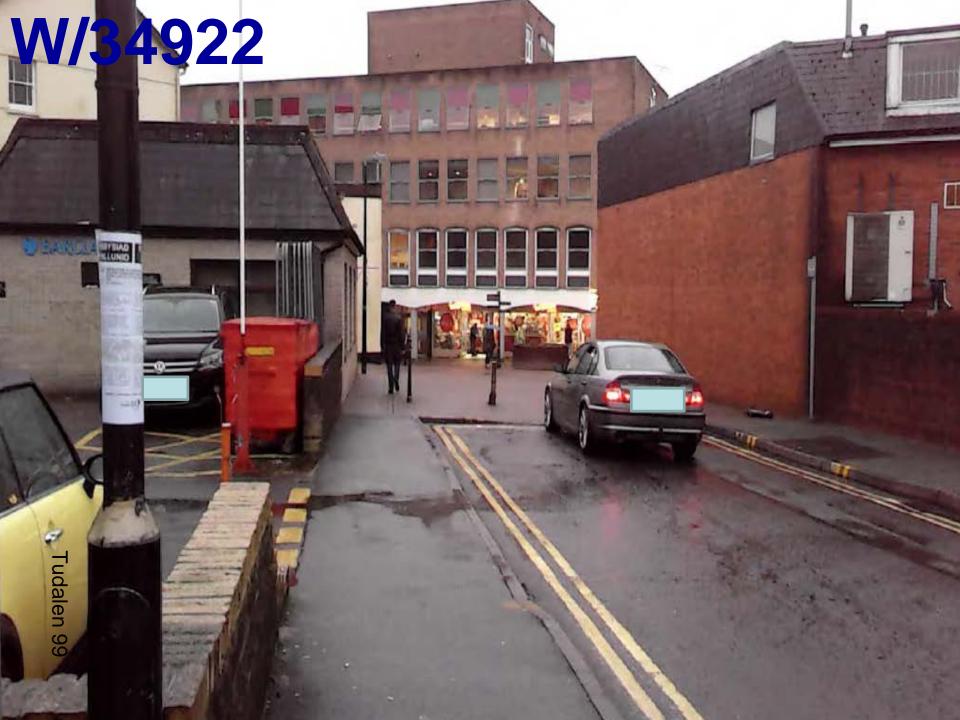

### ADDENDUM – Area West

| Application Number  | W/34922                                                                                                                                                |
|---------------------|--------------------------------------------------------------------------------------------------------------------------------------------------------|
| Proposal & Location | INSTALLATION OF 3 ADJOINING RETAIL KIOSKS ON EXISTING PEDESTRIAN PUBLIC REALM AT LAND AT CHAPEL STREET, (ADJ TO R/O THE O2 SHOP), CARMARTHEN, SA31 1RA |

Neighbours/Public - One objection has been received raising the following points:

- Loss of existing stall/s located at/adjacent to the site and impact on business
- Lack of other locations in the market
- Application incorrectly states the site is not in use
- Questions were also posed regarding potential other locations for any stalls displaced

### THIRD PARTY REPRESENTATIONS

There has been the one response received to date.

The concerns centre on the loss of space for temporary stalls which use the site at certain times at present. The proposal is for permanent units at the site. The location of the site is not on land which has planning permission to be used as a market. Planning application W/15402 was approved in 2007 for the relocation of the market and does not extend to the location of these units. Reference is made in the objection to regular use of the land at/adjacent to this site however any use by these stalls for more than 28 days would require planning permission and there is currently no such permission in place. It is acknowledged that the area near and partly at the site is used by stalls temporarily. Whilst comment in made about the application incorrectly not being in use the use at present is only temporary. The proposal is for permanent small scale units which are limited at present in the town centre. The units would be of a similar scale to some of the market stalls and would provide an opportunity for permanent A1 occupiers. The proposed units would complement the area with permission for the market rather than be instead of it.